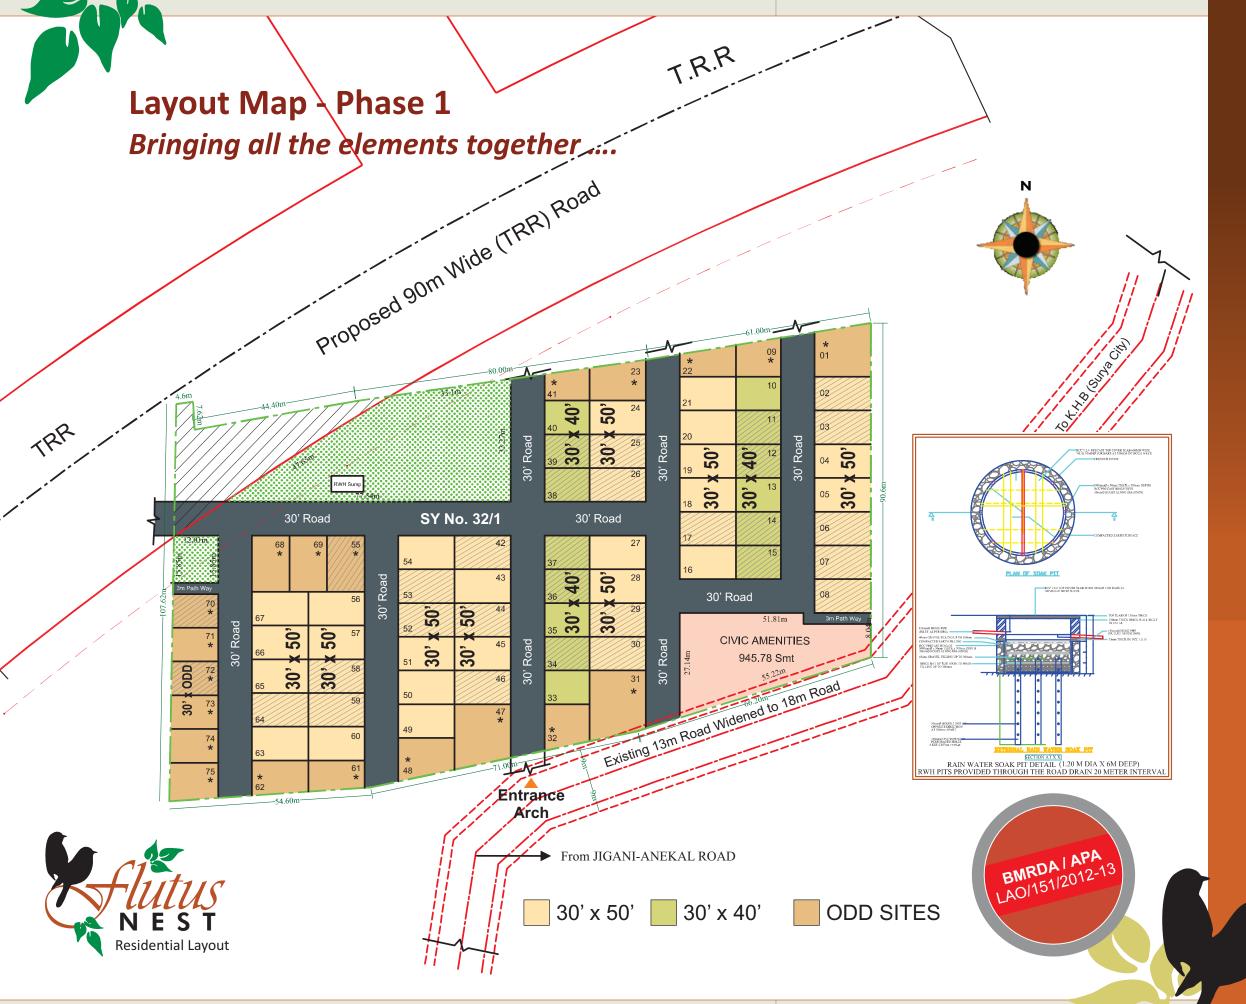

## Ameneties

- With entrance arch and 24/7 security
- Concrete roads
- Park with landscape and gardening
- Waterlines to individual sites with OHT
- Underground cabling for electricity
- Streetlights
- Underground drainage system
- Rain Water Harvesting (RWH)
- Compound wall all around the layout