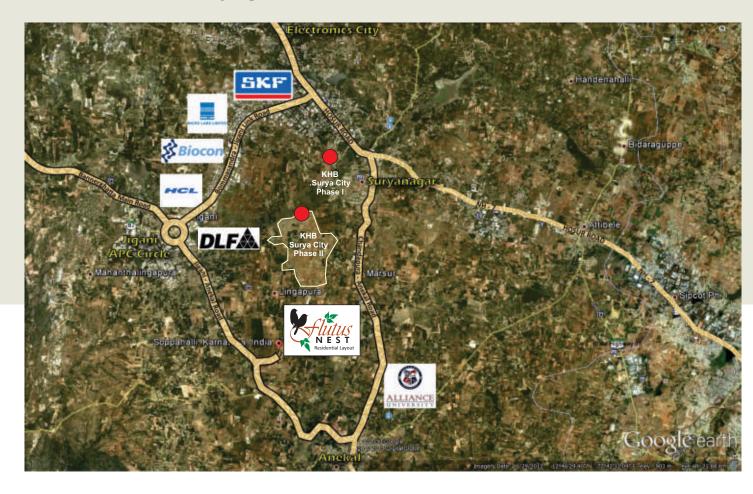

## Route Map Surrounded by growth

Prompt Service | 3 Years Maintenance at nominal cost | Immediate registration of sites Bank loan facility

Marketed by:

#85, 17th 'D' Cross, 38th Main, Rose Garden, J P Nagar 6th Phase, Bangalore - 560 078. enquiry@bhoomikaprojects.com www.bhoomikaprojects.com

Ph: 96110 33977, 98451 47417

Flutus Nest is a BMRDA Approved Residential Layout spread over 20 acres (Phase 1 & Phase 2), a project by Abhaya Shelters and marketed by Bhoomika Projects. This gated community is ideally located in an area which has witnessed a realty boom in the recent years. Flutus Nest is 11 kms from Electronics City and lies in the midst of highly developed residential and commercial layouts, SEZ hubs and Industrial localities. Connectivity is a huge plus point with wide roads, and access to major ring roads. In short, you have all the conveniences of a city life without its hassles and issues.

## Why Flutus Nest

- Adjacent to KHB Surya City Phase 2,
- Adjacent to 300', TRR
- Near to Education Institutions, Hospital Surrounded by well developed Residential Township & Villas
- Excellent Road Connectivity from Bannerghatta Road, Electronic City, Bhomasandra Industrial Estate
- Just 5 minutes drive from Jigani APC Circle