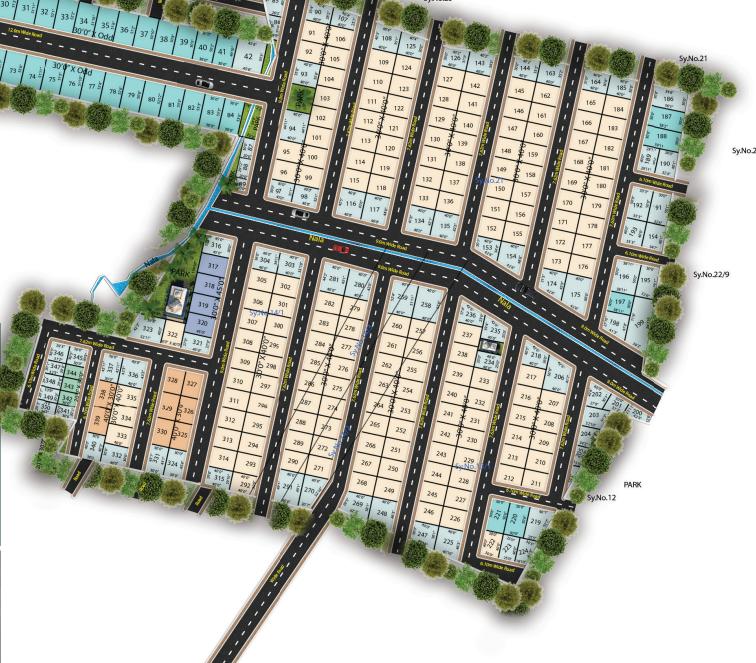

# PREMIUM RESIDENTIAL PLOTS

**16 Acres | 350 PLOTS** 

Where DREAMS TAKE ROOT

For booking and enquiries

© 98451 47417, 99720 27777, 96110 33977

www.bhoomikaprojects.com

| INDEX                    |                      |       |
|--------------------------|----------------------|-------|
| SI.No                    | Measurments of Plots | Total |
| 1                        | 30′0″ X 40′0″        | 164   |
| 2                        | 40′0″ X 30′0″        | 06    |
| 3                        | 20′0″ X 30′0″        | 03    |
| 4                        | 30'0" X Dimensions   | 86    |
| 5                        | 30′0″ X 45′0″        | 04    |
| 6                        | Odd Sites            | 87    |
| Total number of Location |                      | 350   |

SS Smart City is nestled in a thriving urban hub, this prime development spans across 16 acres, offering 350 plots ready for construction. Situated in a developed area, it boasts wide roads for easy navigation and excellent connectivity to key amenities and transport links. Residents will enjoy a range of amenities including green spaces, recreational facilities, and community centers, making it the ideal setting for building your dream home or making a savvy investment in a dynamic neighborhood.